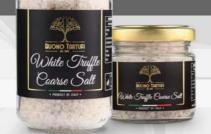

#### Black Truffle Coarse Salt

PACKAGING

SIZE 110g 3.9 oz

350g 12.3 oz

SIZE

110g 3.9 oz

350g 12.3 oz

EAN CODE

8050162512226

8050162512257

 $8 \otimes \times 8 \square = \square \square \square \square \square \square \square \square$  64 Jars

8 **※** x 4 ☐ ☐ ☐ 32 Jars