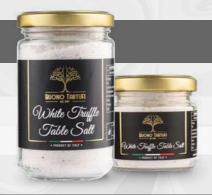

#### White Truffle Table Salt

SIZE

110g 3.9 oz

350g 12.3 oz

EAN CODE

8050162512165

8050162512196

**PACKAGING** 

8 **※** 8 **□** = **□ □ □ □** 64 Jars

**EAN CODE** 

8050162512103

 $8 \otimes \times 4 \bigcirc = \bigcirc \bigcirc \bigcirc \bigcirc \bigcirc$  32 Jars