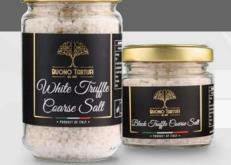

#### Black Truffle Coarse Salt

PACKAGING

SIZE 110g 3.9 oz

350g 12.3 oz

SIZE

110g 3.9 oz

350g 12.3 oz

EAN CODE

8050162512226

8050162512257

 $8 \otimes \times 8 \square = \square \square \square \square \square \square \square \square$  64 Jars

8 **※** x 4 ☐ ☐ ☐ 32 Jars

#### White Truffle Coarse Salt

SIZE 110g 3.9 oz

350g 12.3 oz

EAN CODE

8050162512288

8050162512318

PACKAGING

 $8 \otimes \times 8 \square = \square \square \square \square \square \square \square \square \square \square$  64 Jars

8 **※** 4 □ = □□□ 32 Jars

E-mail: sales@buonotartufi.com